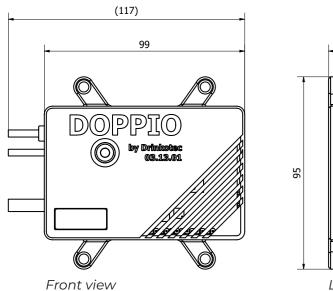

## Dimensions

#### Dimensions height: 95 mm width: 99 mm depth: 32 mm

Mandatory subscription to Loop<sup>360</sup> Analytics