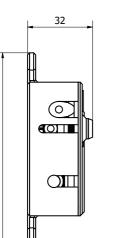

## Dimensions

#### Dimensions height: 95 mm width: 99 mm depth: 32 mm

Mandatory subscription to Loop<sup>360</sup> Analytics