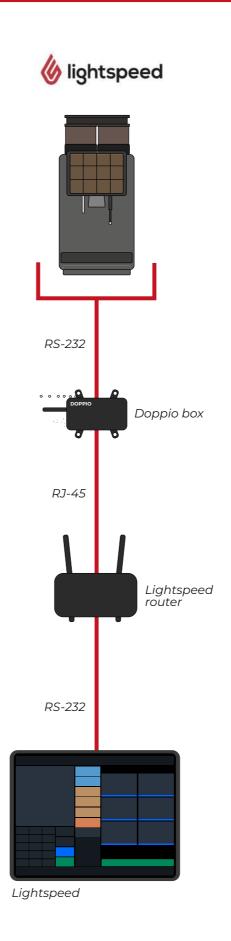

olumes** and quantities) into your machine for dispensing.

#### 2 different service modes for the coffee machine:

 Controlled service Authorize the dispenser to pour thanks to the

trigger coming from the POS order\*.

#### ✓ Fast service

COFFEE

Dispenser is constantly opened.



\*Contact us to know if your coffee machine is already integrated. The integration of a new coffee machine is possible on demand.

**Enable POS authorizations** 



Compatible with most coffee machines







## Dimensions







#### Main features

- Compatible with **most coffee machines** in the market
- Coffee dispensing control and monitoring

## Technical features

#### Dimensions height: 95 mm width: 99 mm depth: 32 mm

Mandatory subscription to Loop<sup>360</sup> Analytics

## Infrastructure settings



#### **DOPPIO** Technical specifications



# DRINKCTEC