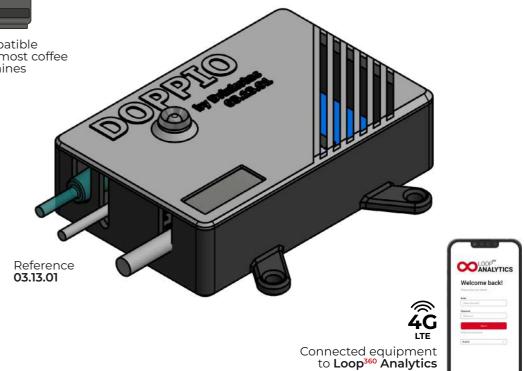

Compatible with most coffee machines

#### Main features

- Compatible with **most coffee machines** in the market
- Coffee dispensing control and monitoring

#### **DOPPIO** Technical specifications